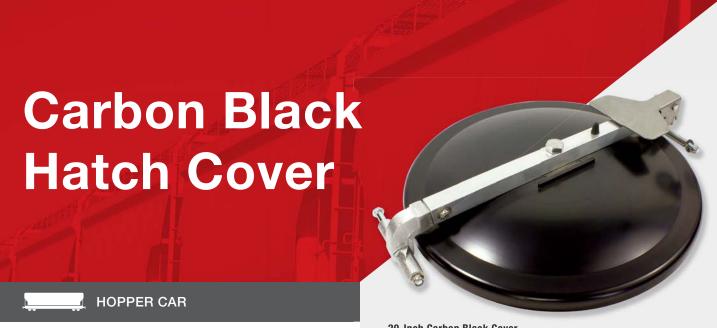

Salco's Carbon Black Covers provide a durable and reliable way of protecting product from both weather and contaminants.

## 20-Inch Carbon Black Cover Part Number: PHC20THCBA

## PRODUCT DETAILS

- · Covers are tough, durable and easy to handle.
- Salco's Carbon Black Covers are available in 8", 16" and 20" models.
- · Ruggedly designed to operate flawlessy in the most severe weather conditions.
- Salco provides their carbon black cover with an arm assembly and a replaceable gasket. The arm assembly and gasket can be purchased seperately as well.

## **DURABLE AND RELIABLE**

Salco's easy to handle Carbon Black Covers are made tough and can withstand any severe weather conditions you may encounter. Have peace of mind knowing that your product is being reliably protected from harsh weather conditions and outside contaminants.