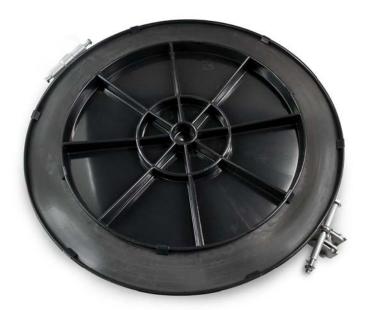

## PRODUCT DETAILS

- · Covers are tough, durable and easy to handle.
- Salco's Carbon Black Covers are available in 8", 16" and 20" models.
- · Ruggedly designed to operate flawlessy in the most severe weather conditions.
- Salco provides their carbon black cover with an arm assembly and a replaceable gasket. The arm assembly and gasket can be purchased seperately as well.

Carbon Black Covers comes in a variety of sizes to fit your needs. 8", 16" and 20" models are available.